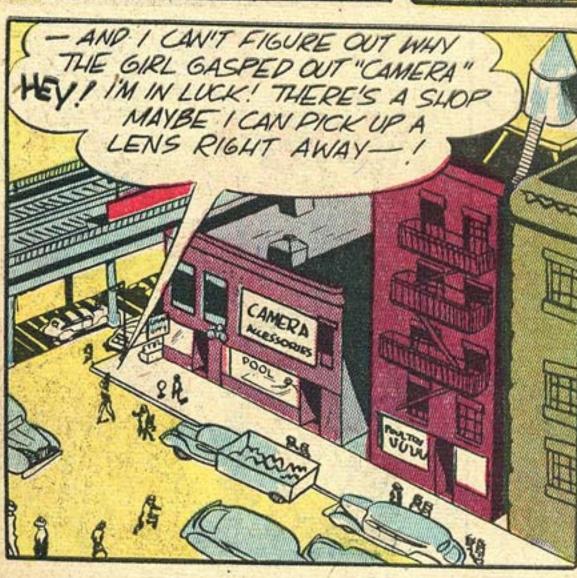

RETURN TO EARTH ONCE AGAIN AS THE MOST BEWILDERING, THE MOST MYSTERIOUS FORCE THE WORLD HAS EVER KNOWN A FORCE KNOWN ONLY TO MORTAL BEINGS AS THE INCREDIBLE MR. JUSTICE!

BUT EVEN A SMALL CRACK
BETWEEN THE DOOR AND THE
FRAME IS A LARGE ENOUGH
OPENING FOR THE ECTOPLASMIC MR. JUSTICE!